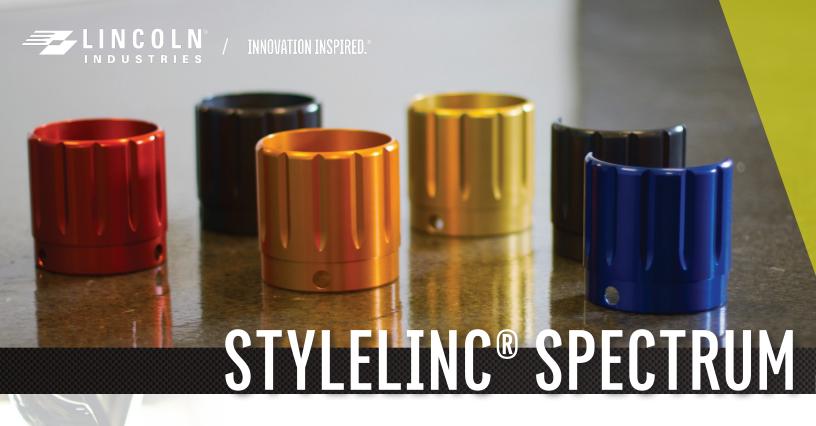

# DESCRIPTION

Lincoln Industries StyleLinc™ Spectrum technology is a unique anodizing on aluminum. It provides maximum durability and a wide range of color options. Type II and Type III are available providing both cosmetic and protection applications.

### Type II

- ► Corrosion resistance
- Improved wear resistance
- Options for UV and thermal stability
- Electrical resistivity
- Many color options

#### Type III

- ▶ Hardness
- Improved corrosion and wear resistance
- Increased coating thickness
- Electrical resistivity